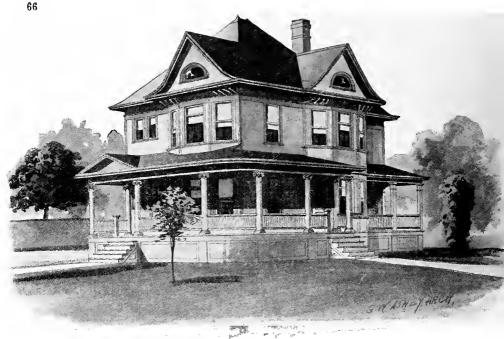

Design No. 2019

Size: Width, 30 feet; length, 30 feet

Blue prints consist of basement plan; first and second floor plans; front, rear, two side elevations; wall sections and all necessary interior details. Specifications consist of about twenty pages of typewritten matter.

Full and complete working plans and specifications of this house will be furnished for \$5.00. Cost of this house is from about \$1,250.00 to about \$1,400.00, according to the locality in which it is built.